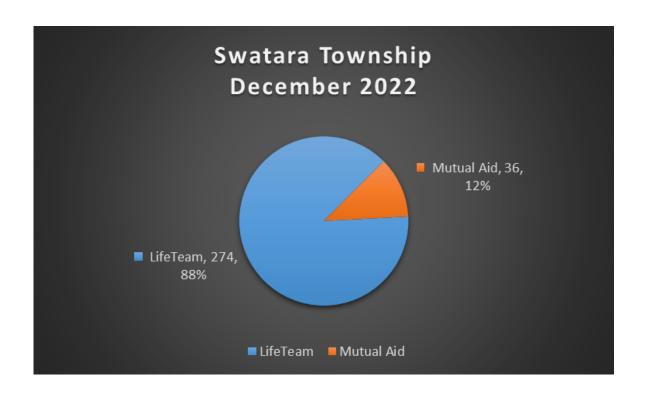

### **Community Life Team EMS Report Total Calls for Service - 357**

**Mutual Aid: 36** Coverage 88% LifeTeam: 274

**Average Response Time: 9:51** 