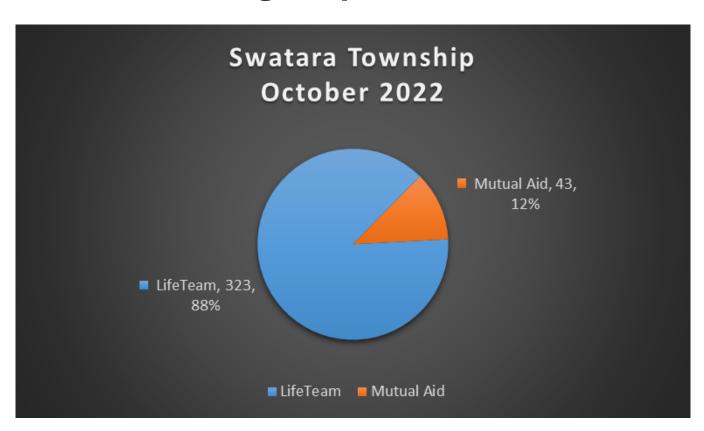

### Community Life Team EMS Report Total Calls for Service - 366

Mutual Aid: 43 Coverage 88% LifeTeam: 323

**Average Response Time: 9:57** 