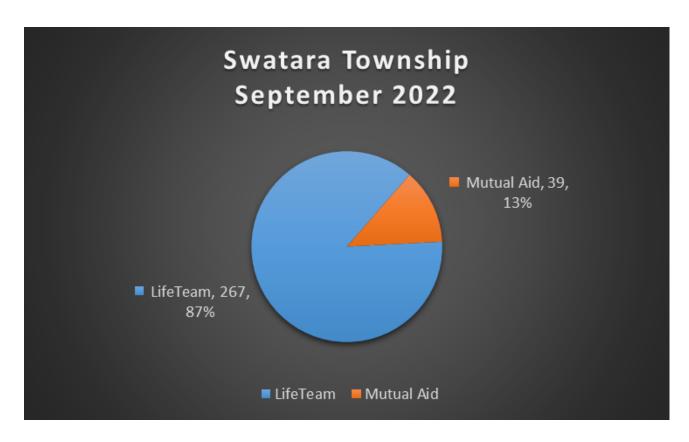

### Community Life Team EMS Report Total Calls for Service - 306

Mutual Aid: 39 Coverage 87% LifeTeam: 267

**Average Response Time: 9:47** 